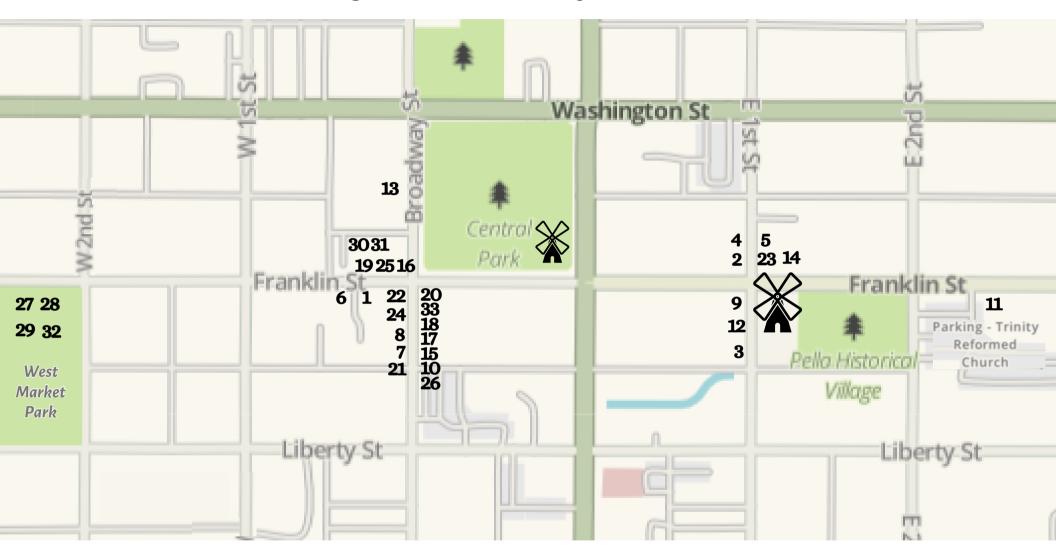

## Welcome to Pella!

Enjoy a delicious meal or treat from one of 33 vendors serving fresh goodies around downtown Pella during Tulip Time!

Pella Historical Museums & Tulip Time www.pellahistorical.com

Thank you to students from Pella Christian High School - Mr. Turnley's Geography Class for creating this map.

## 1: Peace Lutheran Church

Pulled Pork Sandwich, Empanadas - Beef/Chicken, Walking Taco - Beef or Pork, Mac n' Cheese — plain or w/ pork, Almond Bars, Cole Slaw, Giant Dill Pickles, Water, Lemonade, Sweet & Unsweetened Tea, Pop, Coffee, Hot Chocolate

2: Pella Christian High Booster Club

Dutch Spiced Beef Sandwiches, Dutch Stack (Pella Bologna, Dutch Spiced Beef, Gouda Cheese), Pella Bologna Sandwich, Chips, Cotton Candy, Snow Cones, Chocolate Chip Cookies, Pop, Bottled Water, Gatorade

3: Pella FFA Alumni & Friends

Smoked Pork Patties, Skinless Brats, Hot Dog, Potato Salad, Baked Beans, Chips, Soda, Water

4: Prairie City RCYF

Corndogs, Coke Products, Bottled Water, Funnel Cakes with Strawberries

## 5: St. Nicholas Orthodox Church

Romanian Sausage available for order

6: Sully Lions Club

Pork Loin & Beef Brisket Sandwiches, Caramel Apples, Strawberry Smoothies, Pop, Water

7: United Methodist Church

Uitsmijer (Dutch traveler), Double Dutch, Triple Threat, Hamburger, Cheeseburger, Bologna, Hot Dog, Chips, Assorted Drinks

8: Zuster's Smoothies (GF Options)

Smoked Pork Chop Sandwich, Tenderloins, Curly Potato Fries, Corn Dogs, Pop/Water, Strawberry Smoothies, Gatorade

## 9: Kiwanis

Poffertjes (with Butter & Powdered Sugar or Strawberries & Cream), Hot Chocolate, Coffee, Cold Drinks

10: A&W

Root Beer & Floats, Coke Products, Corn Dogs, Fresh Lemonade

11: Tropical Sno

**Snow Cones: Assorted Flavors** 

12: Grace Fellowship

Dutch Corndogs, Stroopwafels, Chips, Water

13: Lake View Camp

Pork Chop on a Stick, Brat, Dutch Dog, Pella Bologna on a Stick, Pella Bologna Steak Sandwich, Kinder Meal, Chips, Poffertjes, Dill Pickle On a Stick, Dutch Almond Bar, Dutch Delight, Double Dutch Delight, Fresh Strawberries, Pop, Gatorade, Water

14: First Baptist Church

Double Dutch Sandwich (Dried Beef & Gouda Cheese on Raisin bun), Vet Bollen, Popcorn, Pepsi Products, Coffee, Bottled Water, Iced Tea, Powerade

15: Central College Acapella Poffertjies Kraam Poffertjes (Powdered Sugar, Cinnamon, or Strawberries)

16: Central College Pan & SWE Frites en Krokketten Kraam

Frites, Krokketten, Water

17: Central Men's Basketball

Plain, Cheddar, Pineapple & Jalapeno Brats; Cookies, Stroopwafels, Coke & Pepsi Products, Gatorade, Water

18: Central College Football

Rib-Eye Sandwich, The Big Ticket (Brat & BBQ Pork On a Bun), The Light Ticket (Chicken & BBQ Pork On a Bun), Brats, BBQ Pork Sandwich, Hot Dogs, Chicken Sandwich, Soda, Water, Gatorade, Coffee

19: Central College Women's Golf Fresh Mini Donuts with Cinnamon or Powdered Sugar, Strawberry Lemonade w/ strawberries

20: Faith CRC Project Serve

Funnel Cakes (Strawberries n' Cream, Powdered Sugar or Glaze, Dutch Caramel Apple, Almond Cookies Crumble, S'mores), Pepsi Products, Gatorade, Water

21: Liberty Evangelical Free Church
Beef, Chicken or Pork Walking Tacos, Taco Salad or

Beef, Chicken or Pork Walking Tacos, Taco Salad or Nacho Grande, Cheese nachos, Cookie Dough, Pop, Water

22: Masonic Lodge

Barbecued Pork Sandwiches & Brats, Polish Sausage, Hot Dogs, Beef burgers, Popcorn, Pepsi, Coffee, Iced Tea, Lemonade 23: Otley Church

Ribeye Steak Sandwiches, Chips Pizza by the Slice, Pop, Bottled Water, Tea, Coffee

24: St. Mary's Catholic Church (GF Options)

Dutch Cheeseburgers, Dutch Tacos, Dutch Nachos, Dutch Taco Salad, Dutch Ribbons, Double Dutch Cheeseburger, Bottled Water, Pop

25: Heartland Reformed Church

Italian Grinders, Loose-Meat Beefburgers, Hot Dogs, Chips, Nachos (with or w/o meat), Homemade Dutch Letters, Bottled Pop & Water, Coffee

26: Paradise Shaved Ice

Shaved Ice Snow Cones

27: Totally Rolled Ice Cream

Totally Root Beer Float, Henry's Obsession, Dana's Delight, Mint Chocolate, Chocolate Chunk, Cookies & Cream, Reese's PB Cookie

28: HoneyBee Camper Co Coffee

Coffee, Latte's, Cold Brew, Matcha, Chai, Hot Chocolate

29: Prime Country BBQ (GF Options)

Brisket & Smoked Pulled Pork Chicken Sandwiches, Pork Nachos/Tacos, GF Meat Cups, Sides, Lemonade Shakeups, Pepsi products

30: Sweet Henry's

Hand-crafted ice cream sammies

31: My Eatz & Amos Flava

Mac Daddie, The Jake, Loaded Tator, The Goonie, Pulled Pork Street Tacos/Sandwiches, Brisket Sandwiches

32: Eatery Island

Walking Taco, Corn Dog, Hotdog, Chili Dog, Funnel Cake, Deep Fried Oreos, Deep Fried Cookie Dough, Nachos, Flavored Lemonades, Variety of Drinks

33: Eggroll Special Oriental Food

Sweet & Sour Chicken, Crab Rangoon, Eggrolls, Fried Rice, Variety of Drinks